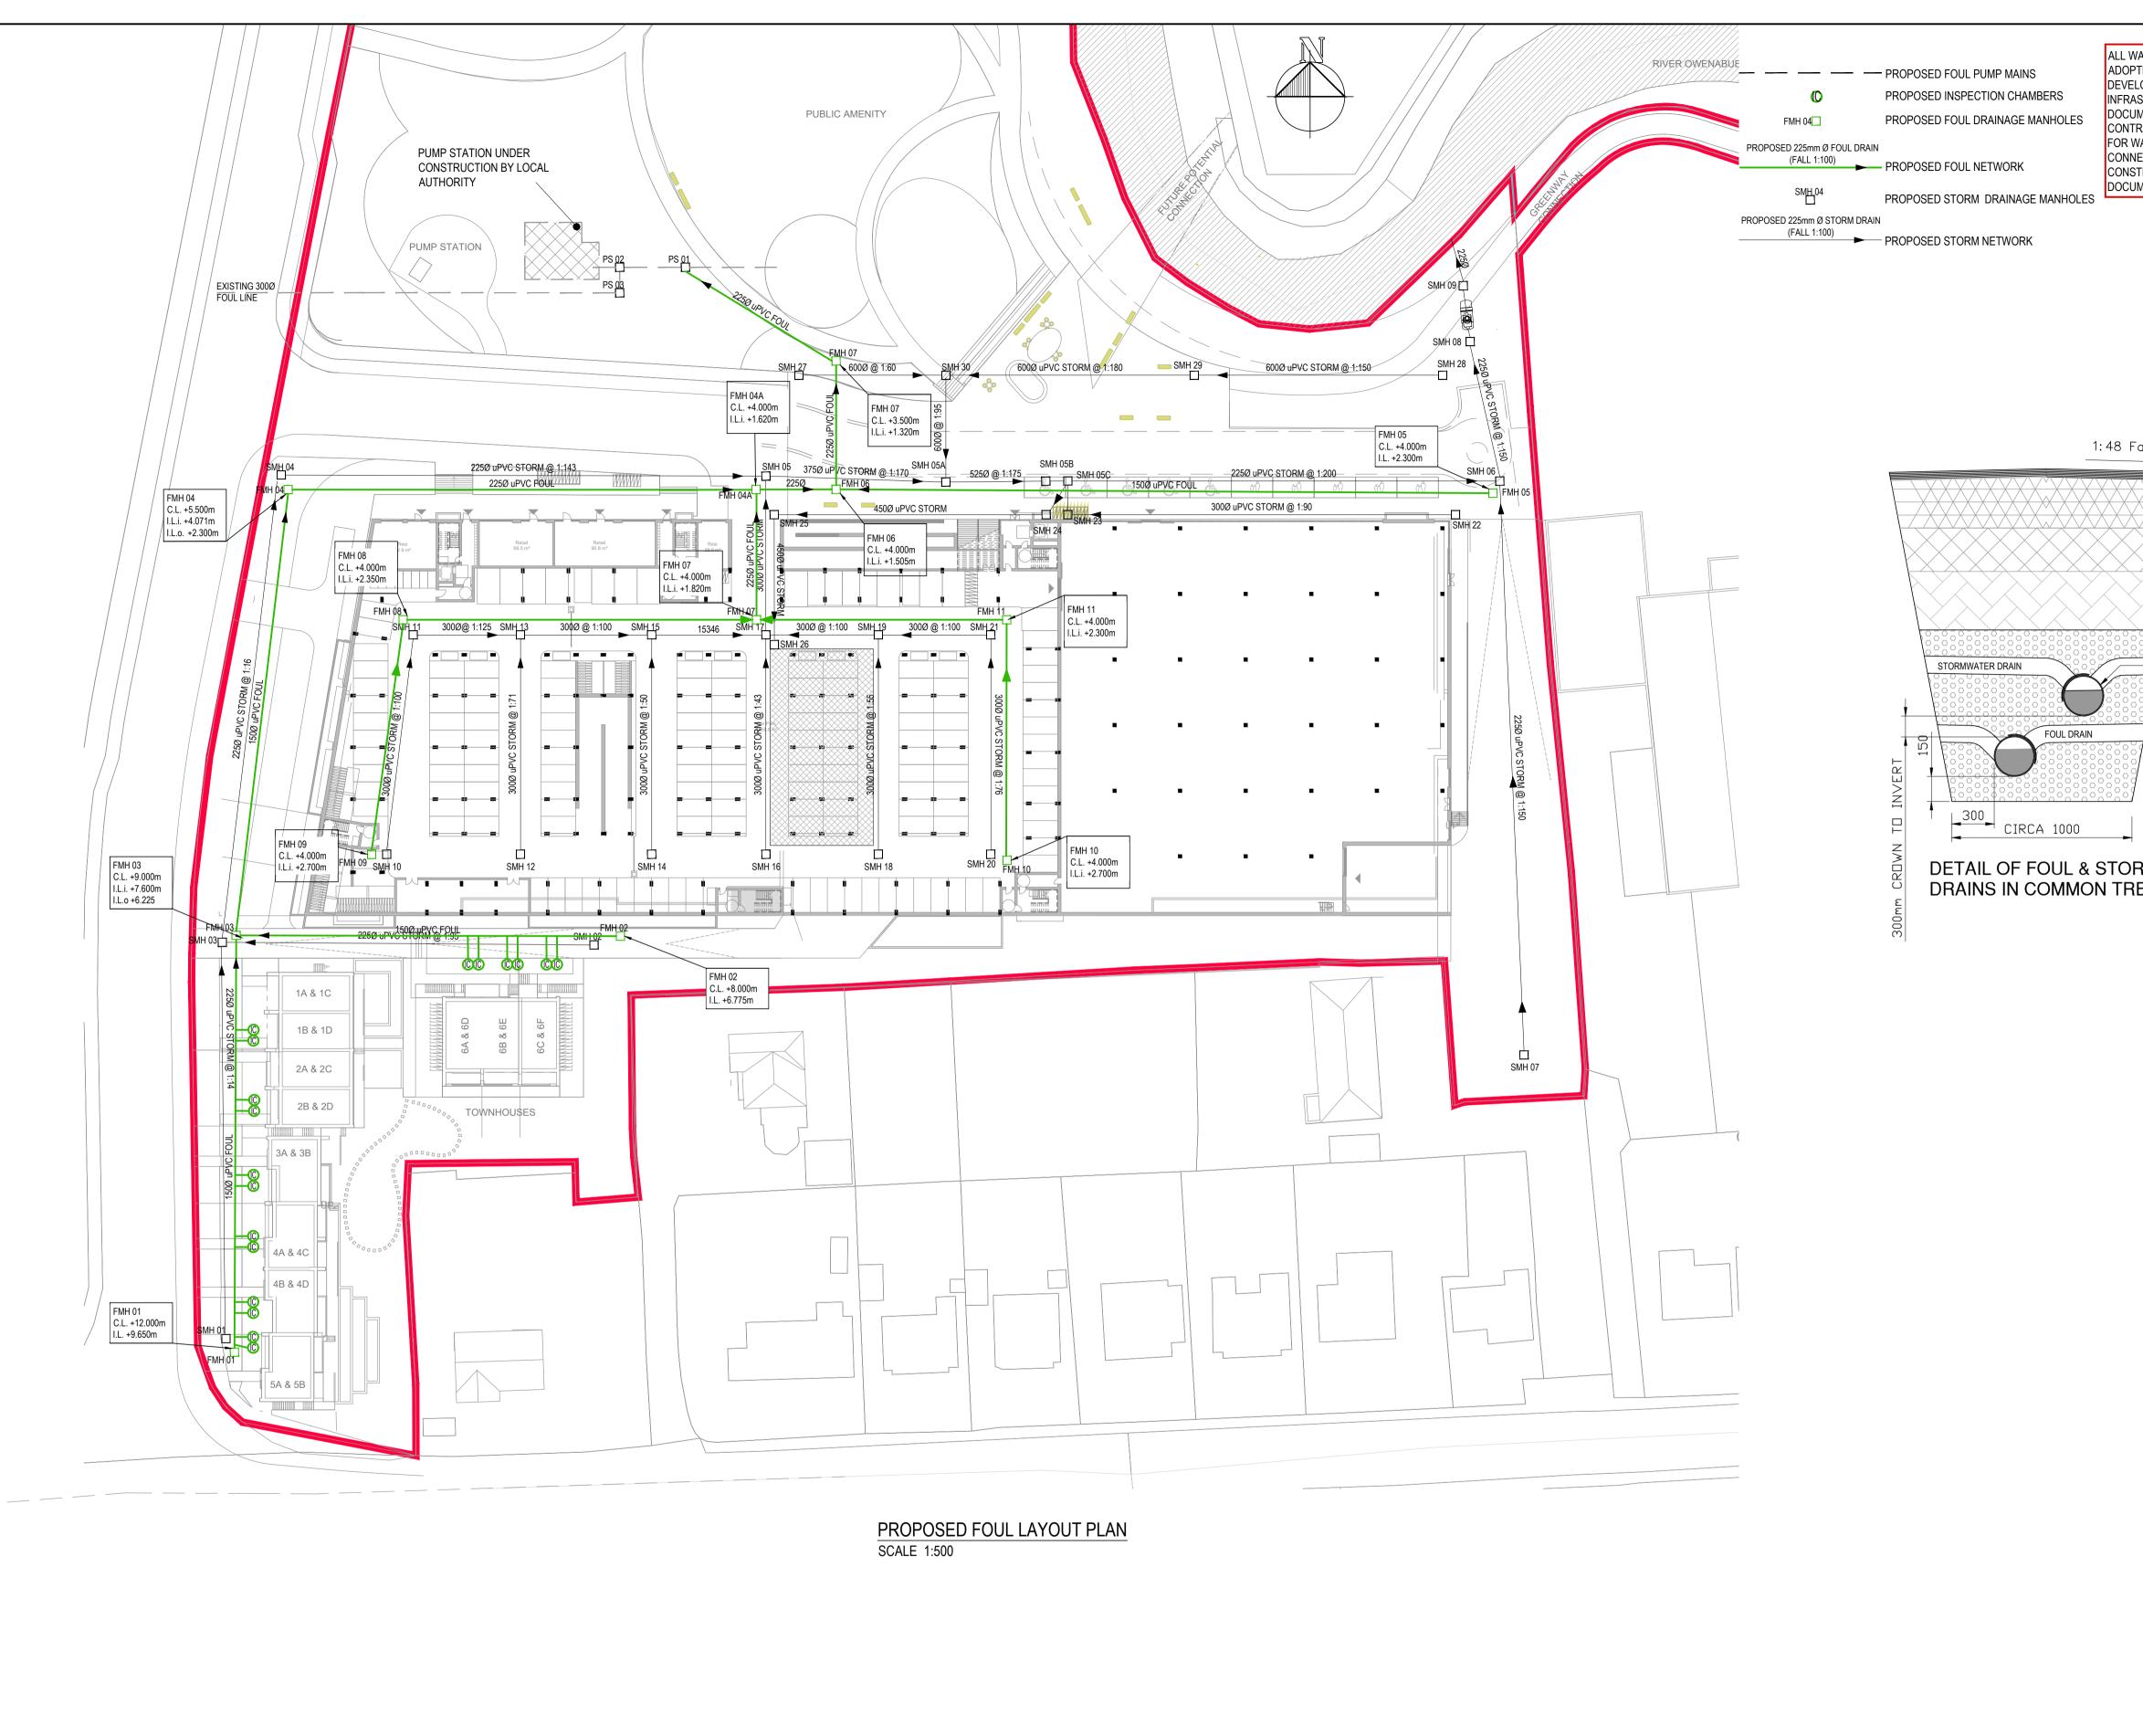

| LEVELS                                                                                                      | CLOUDED TO BE CONFIRMED                                                                                                                                                                                     | PIPE COVER CHART: WITHOUT CONCRETE ENCASEMENT                                                                                                                                                                                                                                                                                                                                                                                                                                                                                                                                                                                                                                                                                                                                                                                                                                                                                                                                                                                                                                                                                                       |                                                                                                                                                                                                                                                         |  |
|-------------------------------------------------------------------------------------------------------------|-------------------------------------------------------------------------------------------------------------------------------------------------------------------------------------------------------------|-----------------------------------------------------------------------------------------------------------------------------------------------------------------------------------------------------------------------------------------------------------------------------------------------------------------------------------------------------------------------------------------------------------------------------------------------------------------------------------------------------------------------------------------------------------------------------------------------------------------------------------------------------------------------------------------------------------------------------------------------------------------------------------------------------------------------------------------------------------------------------------------------------------------------------------------------------------------------------------------------------------------------------------------------------------------------------------------------------------------------------------------------------|---------------------------------------------------------------------------------------------------------------------------------------------------------------------------------------------------------------------------------------------------------|--|
|                                                                                                             | DETAILS ARE TO COMPLY WITH AND BE                                                                                                                                                                           | LOCATION: MIN.COVER.                                                                                                                                                                                                                                                                                                                                                                                                                                                                                                                                                                                                                                                                                                                                                                                                                                                                                                                                                                                                                                                                                                                                |                                                                                                                                                                                                                                                         |  |
| ELOPER SERVIC<br>ASTRUCTURE S<br>JMENT No <u>IW-CE</u><br>FRACTOR IS ALS<br>WASTEWATER II<br>NECTIONS AND I | GO TO REFER TO THE CODE OF PRACTICE<br>NFRASTRUCTURE DOCUMENT.<br>DEVELOPER SERVICES. DESIGN AND<br>QUIREMENTS FOR SELF LAY DEVELOPMENTS                                                                    | SEWERS IN ROAD1200SEWERS IN OPEN SPACES-NOT ADJACENT TO ROADS900SEWERS IN GARDENS600WATERMAINS ALL LOCATIONS900WATER SERVICES ALL LOCATONS600ELEC/ESB CABLE DUCTS IN ROADWAY900ELEC/ESB CABLE DUCTS IN FOOTPATHS500NATURAL GAS MAINS IN ROADWAYS800NATURAL GAS MAINS IN FOOTPATHS600TELECOM DUCTS IN ROADWAYS750TELECOM DUCTS IN FOOTPATHS350CABLE TV DUCTS IN ROADS & FOOTPATHS450                                                                                                                                                                                                                                                                                                                                                                                                                                                                                                                                                                                                                                                                                                                                                                 |                                                                                                                                                                                                                                                         |  |
|                                                                                                             |                                                                                                                                                                                                             | GENERAL NOTES:                                                                                                                                                                                                                                                                                                                                                                                                                                                                                                                                                                                                                                                                                                                                                                                                                                                                                                                                                                                                                                                                                                                                      |                                                                                                                                                                                                                                                         |  |
|                                                                                                             | <ul> <li>FILL TO GRADE TO BE<br/>GRANULAR MATERIAL<br/>TYPE B TO CLAUSE 802<br/>OF D.O.E. SPECIFICATION.</li> <li>'TERRAM' GRADE 140 OR<br/>SIMILAR APPROVED</li> <li>SELLECTED ON SITE BACKFILL</li> </ul> | <ol> <li>ALL FOUL SEWER PIPES TO BE uPVC &amp; COMPLY W<br/>PROVISIONS IS EN 1401 2009/2012. PIPES TO BE APP<br/>CODE 'UD' STIFFNESS CLASS 8kN/m<sup>2</sup> (SN8), WITH A J<br/>REISISTANCE OF 2600 psi (180 Bar).</li> <li>ALL PIPES TO BE A MINIMUM DISTANCE OF 1m (TO<br/>ROAD KERB.</li> <li>ALL MANHOLES TO BE A MINIMUM DISTANCE OF 0<br/>KERB.</li> <li>LOCATION OF ALL FOUL DRAINAGE IS INDICATIVE / F<br/>ONLY. EXACT SET OUT OF FOUL DRAINAGE TO BE LI<br/>IN ACCORDANCE WITH IRISH WATER DETAILS.</li> <li>MINIMUM SEPERATION OF ALL SERVICES ON SITE<br/>IRISH WATER DETAIL STD-W-05</li> <li>MINIMUM OF 3M SEPERATION TO ALL WASTEWAT<br/>FROM PROPERTIES</li> <li>ALL INSPECTION CHAMBERS FOR PROPERTIES TO<br/>CONSTRUCTED IN ACCORDANCE WITH IRISH WATEF<br/>DETAILS. PLEASE REF STD-WW-02 &amp; STD-WW-03</li> <li>WHERE MANHOLE COVERS TO BE LOCATED IN SO<br/>LANDSCAPED/GRASS AREAS; TO ENSURE THAT ALL<br/>COVERS ARE IDENTIFIABLE, ACCESSIBLE AND WILL<br/>OVERGROWN, COVERS ARE TO BE SURROUNDED B<br/>PLINTH, 200MM ALL ROUND AND 100MM DEEP FORM<br/>CONCRETE, 20MM AGGREGATE SIZE, BEDDED IN CL<br/>MATERIAL.</li> </ol> | LICATION AREA<br>ETTING<br>D FACE) FROM<br>D FACE) FROM<br>D FACE) FROM<br>THE<br>Som FROM THE<br>REPRESENTATIVE<br>OCATED ON SITE<br>TO BE AS PER<br>ER NETWORK<br>D BE<br>R TYPICAL<br>DFT<br>MANHOLE<br>NOT BECOME<br>Y A CONCRETE<br>ED WITH C20/25 |  |
|                                                                                                             | GRADED GRAVEL FROM<br>5MM TO 10MM                                                                                                                                                                           | WATER TEST:<br>8) FOUL & STORM SEWERS SHOULD BE TESTED FO<br>MINUTES, UNDER A HEAD OF NOT LESS THAN 1M OF<br>2.5M<br>OVER THE HIGEST POINT ON THE LINE UNDER TEST<br>SHOULD 'STAND' FOR A PERIOD 2 HOURS AFTER FIN<br>TOPPED UP AS NECESSARY BEFORE COMMENCING<br>THE MAXIMUM AMOUNT OF WATER LOSS SHOULD B<br>ACCORDANCE WITH LOCAL AUTHORITY GUIDLINES                                                                                                                                                                                                                                                                                                                                                                                                                                                                                                                                                                                                                                                                                                                                                                                            | R GREATER THAN<br>; THE PIPELINE<br>LING AND<br>G THE TEST.                                                                                                                                                                                             |  |
|                                                                                                             |                                                                                                                                                                                                             | 9) AN AIR TEST MAY BE CARRIED OUT IN LIEU OF T<br>AND IN ACCORDANCE WITH LOCAL AUTHORITY GUI                                                                                                                                                                                                                                                                                                                                                                                                                                                                                                                                                                                                                                                                                                                                                                                                                                                                                                                                                                                                                                                        |                                                                                                                                                                                                                                                         |  |
| RM<br>RENCH                                                                                                 |                                                                                                                                                                                                             | 10) AT TIME OF COMPLETION THE DEVELOPER SHOU<br>THAT ALL DRAINS WITHIN THE SITE ARE CLEAN AND<br>OBSTRUCTIONS<br>11) A CONDITION SURVEY SHOULD ALSO BE CARRIE                                                                                                                                                                                                                                                                                                                                                                                                                                                                                                                                                                                                                                                                                                                                                                                                                                                                                                                                                                                       | FREE OF                                                                                                                                                                                                                                                 |  |

11) A CONDITION SURVEY SHOULD ALSO BE CARRIED OUT VIA CCTV FOOTAGE AND PRESENTED TO THE LOCAL AUTHORITY PRIOR TO SITE HANDOVER

|                                                | Horganlynch                                                                                                                    |  |  |  |
|------------------------------------------------|--------------------------------------------------------------------------------------------------------------------------------|--|--|--|
| RAIGALINE SHD, CORK                            | Consulting Engineers<br>Tellengana, Blackrock Road,Cork.<br>t: +353 21 4936100<br>e: cork@horganlynch.ie<br>www.horganlynch.ie |  |  |  |
| E<br>SERVICES                                  |                                                                                                                                |  |  |  |
| LAYOUT                                         | DRAWING: LY05-V1-XXX-DR-HLCE-CE-0002                                                                                           |  |  |  |
| DRAWN BY CHECKED BY APPROVED BY                | HL PROJECT REF. STATUS REVISION                                                                                                |  |  |  |
| N (@ A1) DRAWN BY CHECKED BY APPROVED BY KC KC | LY05 P1 5                                                                                                                      |  |  |  |